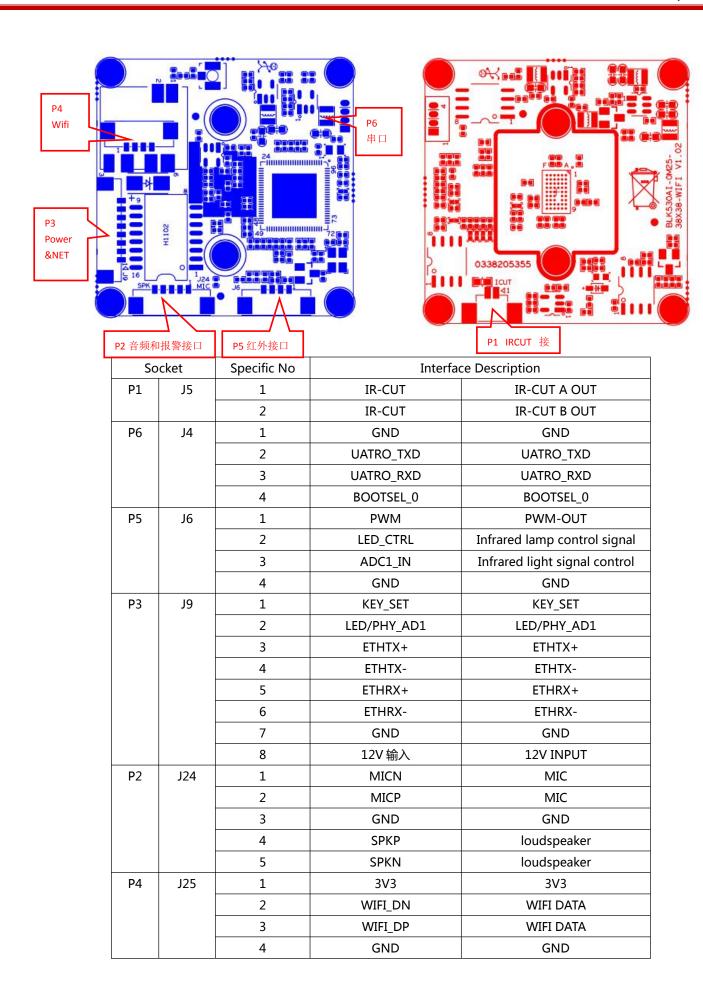

| Socket | Specific No | Interface Description | Function                            |
|--------|-------------|-----------------------|-------------------------------------|
| J2     | 1           | GND                   | - 5P1.25mm WIFI<br>- Expansion seat |
|        | 2           | USB_DP                |                                     |
|        | 3           | USB_DM                |                                     |
|        | 4           | +5V                   |                                     |
|        | 5           | USB_CTRL              |                                     |
| A NIT1 | 1           |                       | IPEXAntenna                         |
| ANT1   |             |                       | interface                           |

PS: USB\_CTRL is the power supply control pin of the WIFI module. Low level enables power supply.