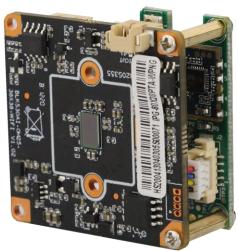

## **IPG-80X20PTA-WPNG**

## 2.0M Wireline-WiFi IP camera Module

## Parameters:

| raiailleteis:         |                                                                                                                                   |  |  |  |
|-----------------------|-----------------------------------------------------------------------------------------------------------------------------------|--|--|--|
| Model                 | IPG-80X20PTA-WPNG                                                                                                                 |  |  |  |
| System structure      | Embedded RTOS, dual-core 32-bit DSP (XM530AI),pure hard compression ,watch dog                                                    |  |  |  |
| Sensor                | 2.0M 1/3"F37H CMOS sensor,color 0.1Lux@F1.2,black/white 0.01Lux@F1.2                                                              |  |  |  |
| Video compression     | H.265+ coding, support dual stream, AVI; 0.1M~6Mpbs variable                                                                      |  |  |  |
| Image output          | Main stream: 1920*1080@15fps; sub-stream: 640*360@15fps                                                                           |  |  |  |
| Shutter               | 1/50(1/60)s to 1/10,000s                                                                                                          |  |  |  |
| Lens                  | N/A                                                                                                                               |  |  |  |
| Day and night         | Support IR-CUT, IR-CUT coil has an internal resistance of 20 ohms, the power-on time is less than 200ma, and the volta is 3.5V-6V |  |  |  |
| Noise reduction       | Support 2D/3D                                                                                                                     |  |  |  |
| Wide dynamic          | Support                                                                                                                           |  |  |  |
| Auto iris             | N/A                                                                                                                               |  |  |  |
| Audio compression     | G.711 standard compression, support two-way Bidrectional Talk, support for audio and video synchronization                        |  |  |  |
| Audio interface       | 1ch input,level:2Vp-p,impedance:1kΩ,support sound pick-up input;1ch output,impedance:16Ω,30mw,support microphone;                 |  |  |  |
| Network interface     | 1 RJ45 Ethernet interface, 10/100M adaptive                                                                                       |  |  |  |
| Extension interface   | N/A                                                                                                                               |  |  |  |
| Singal interface      | one IR-CUT interface                                                                                                              |  |  |  |
| PTZ                   | N/A                                                                                                                               |  |  |  |
| Motor interface       | N/A                                                                                                                               |  |  |  |
| Alarm I/O             | N/A                                                                                                                               |  |  |  |
| WIFI interface        | Supports 450 meters wireless connections                                                                                          |  |  |  |
| Reset interface       | N/A                                                                                                                               |  |  |  |
| SD Card               | N/A                                                                                                                               |  |  |  |
| Reliability           | Comprehensive lightning protection, 7 * 24 hours 65 °C high temperature stable and reliable testing                               |  |  |  |
| Intelligence analysis | Supporting human detection and face detection , support to customizing other intelligent functions                                |  |  |  |
| Other function        | Support IO alarm, front-end storage/playback/download, and center reminder and image linkage, support JPEG capture; perfect SDK   |  |  |  |
| ONVIF                 | Unsupport                                                                                                                         |  |  |  |
| Mobile monitoring     | Unsupport                                                                                                                         |  |  |  |
| Power                 | DC5V-12V                                                                                                                          |  |  |  |
| Dimension             | 38mm*38mm+38mm*19mm                                                                                                               |  |  |  |
| Other                 | The drive voltage of the light board is at 3.3V                                                                                   |  |  |  |