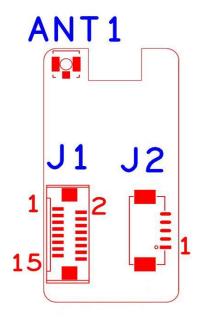

| Socket | Specific No | Interface Description | Function                            |
|--------|-------------|-----------------------|-------------------------------------|
| J2     | 1           | GND                   | - 5P1.25mm WIFI<br>- Expansion seat |
|        | 2           | USB_DP                |                                     |
|        | 3           | USB_DM                |                                     |
|        | 4           | +5V                   |                                     |
|        | 5           | USB_CTRL              |                                     |
| A NIT1 | 1           |                       | IPEXAntenna                         |
| ANT1   |             |                       | interface                           |

PS: USB\_CTRL is the power supply control pin of the WIFI module. Low level enables power supply.