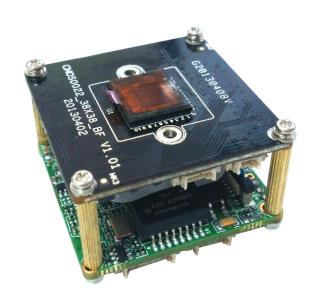

s a perfect sign for the upgrades. To better meet customers and the current surveilance market, our company specially developed the Ambarella modules. With 38 \* 38 mounting holes and the highly advanced A5S66 and A5S88 solution, it's much easier to operate. General features such as IR-CUT, image sensor, encoding and transmission are all integrated. Also, CMS unified clients are provided freely to realise recording , preview as well as playback. The newly developed boards also support WAN transmission. What's more, we have NVR / HVR series for systems that demand high stability, MEYE platform for centralized monitoring and management system and open SDK, all of which ensure our customers develop their own products and systems with more convenience.

#### One Frame



#### **Two Picture**



## Three Model

IPG-53A20PL-A, IPG-53A30P-A

# Four Specification

| model           | IPG-53A20PL-A                                                                                 | IPG-53A30P-A                               |
|-----------------|-----------------------------------------------------------------------------------------------|--------------------------------------------|
| System          | Embedded RTOS,highly advanced A5S66                                                           | Embedded RTOS,highly advanced A5S88        |
| Structure       | processer,pure hard compression,watch dog;                                                    | processer,pure hard compression,watch dog; |
| image           | 1/2.8" SONY IMX122 ultra-low illumination