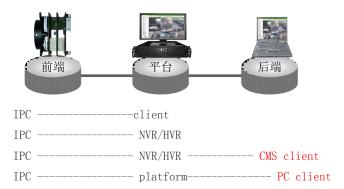

### 2M/3M CMOS IP Camera Module

Nowadays the 2M CMOS image sensor has been widely applied. High definition has been called to lead the future as well as a perfect sign for the upgrades. To better meet customers and the current surveilance market, our company specially developed the Ambarella modules. With 38 \* 38 mounting holes and the highly advanced A5S66 and A5S88 solution, it's much easier to operate. General features such as IR-CUT, image sensor, encoding and transmission are all integrated. Also, CMS unified clients are provided freely to realise recording , preview as well as playback. The newly developed boards also support WAN transmission. What's more, we have NVR / HVR series for systems that demand high stability, MEYE platform for centralized monitoring and management system and open SDK, all of which ensure our customers develop their own products and systems with more convenience.