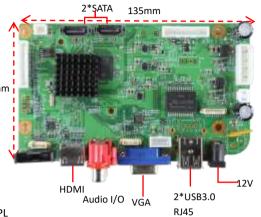

## Parameters:

Model: NBD8025R-PL

|                       | Model                | NBD8025R-UL                                                                                               |
|-----------------------|----------------------|-----------------------------------------------------------------------------------------------------------|
| System                | Main processor       | Hi3536C                                                                                                   |
|                       | Operating System     | Embedded Linux                                                                                            |
|                       | System resources     | Simultaneous multi-channel real-time recording, playback, network operation, USB backup                   |
| Interface             | Operator interface   | 16-bit true color graphic menu operation interface, support mouse operation                               |
| interrace             | Preview              | 1/4/9/16/32                                                                                               |
| Video                 | Video input (IP)     | 8*4K/32*5M/32*1080P                                                                                       |
|                       | Access bandwidth     | 300Mbps                                                                                                   |
|                       | Forwarding bandwidth | 240Mbps                                                                                                   |
|                       | Video compression    | H.265/H.264                                                                                               |
|                       | Display quality      | Max:4K                                                                                                    |
|                       | Playback quality     | 4K/5M/1080P                                                                                               |
|                       | Decode               | 1*4K/2*5M/4*1080P                                                                                         |
|                       | Motion detection     | Support(depend on camera)                                                                                 |
| Audio                 | Audio compression    | G.711A                                                                                                    |
|                       | Intercom             | support                                                                                                   |
|                       | Recording mode       | Manual>Alarm>Dynamic Detection>Timing                                                                     |
| Record                | Local payback        | 1*4K/2*5M/4*1080P                                                                                         |
| &                     | Search mode          | Search by Time/Calendar/Event/Channel                                                                     |
| playback              | Record storage       | HDD、Network                                                                                               |
|                       | Backup mode          | Network backup, USB hard disk, USB burner, SATA burner                                                    |
| External<br>interface | Video output         | 1ch VGA, 1ch HDMI HD output                                                                               |
|                       | Audio I/O            | 1/1                                                                                                       |
|                       | Alarm I/O            | 0/0                                                                                                       |
|                       | Network interface    | 1*RJ45 10M/100M/1000M Adaptive Ethernet port                                                              |
|                       | USB interface        | 2*USB2.0 ports                                                                                            |
|                       | HDD                  | 2 SATA(Up to 8TB for each disk)                                                                           |
|                       | ESATA                | No                                                                                                        |
|                       | Serial interface     | No                                                                                                        |
|                       | ONVIF                | Support                                                                                                   |
|                       | Power supply         | 12V/6A                                                                                                    |
| Other                 | Power Consumption    | <10W(Without HDD)                                                                                         |
|                       | Work environment     | Temperature:0 $^\circ \text{C}$ - $+$ 55 $^\circ \text{C}$ , Humidity:10% $-$ 90%RH , Atm:86kpa $-$ 106kp |
|                       | Dimension            | 135mm*81mm                                                                                                |
|                       | Weight               | A total of about 103g                                                                                     |