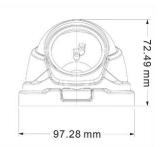

#### Parameters:

| Model             | IPC-HE5110PE-IR2                                                                        |
|-------------------|-----------------------------------------------------------------------------------------|
| Camera            |                                                                                         |
| Image sensor      | 1/4" CMOS sensor                                                                        |
| Min.illumination  | Color 0.1Lux @(F1.2,AGC ON),0 LUX with IR<br>B/W 0.01 Lux @ (F1.2,AGC ON),0 LUX with IR |
| Shutter           | 1/50(1/60)s to 1/10,000s                                                                |
| Lens              | 3.6mm@F2.0 (2.8mm,6mm optional)                                                         |
| Lens mount        | M12                                                                                     |
| Day/night         | Support IR-CUT                                                                          |
| Compression       |                                                                                         |
| Video             | H.264, support dual stream, AVI;                                                        |
| Bite rate         | 32 Kbps~6Mbps                                                                           |
| Image             |                                                                                         |
| Max.image         | 1280*720                                                                                |
| Frame rate        | 50Hz:1280*720@25fps;704*576@25fps<br>60Hz:1280*720@25fps;704*576@25fps                  |
| Image setting     | Saturation, brightness and contrast are adjustable                                      |
| Network           |                                                                                         |
| Storage           | Network storage                                                                         |
| Intelligent alarm | Motion detection, video loss, cable break, IP addres                                    |
| protocol          | TCP/IP,HTTP,DHCP,DNS,DDNS, PPPoE,SMTP,NTP                                               |
| Basic             | anti-flicker, dual-stream, heartbeat, password protection                               |
| Interface         |                                                                                         |
| Network           | 1*RJ45 10M/100Madaptive ethernet port                                                   |
| General           |                                                                                         |
| Working           | -10°C~60°C, humidity less than 90%                                                      |
| Power supply      | DC12V±10%                                                                               |
| Protection range  | IP66                                                                                    |
| IR lamb           | IR lamb: 24                                                                             |
| IR distance       | "IR2" :20-30 meters;                                                                    |
| Dimension         | Ф 98mm*73mm                                                                             |
| Weight            | About 290g                                                                              |