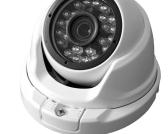

## IPC-HE5110PE-IR2

# **Features**

- HD 720P resolution, image clarity, detail;
- Auto switch color to black/IR-CUT, achieve monitoring day and night;
- Various information superimposed(ID、IP、DDNS sever)
- Advanced video compression, super low rate and high dfinition image;
- Support multiple mobile remote monitoring (iOS, Android);
- Multi-browser access (IE, Chrome, Firefox, Safari);
- Auto electronic shutter time, adjust to different environment;
- Support web, CMS, center platform management software MYEYE, provide SDK Development.
- Support conform to ADVR/NVR, and support ONVIF;

### Model:

IPC-HE5110PE-IR2